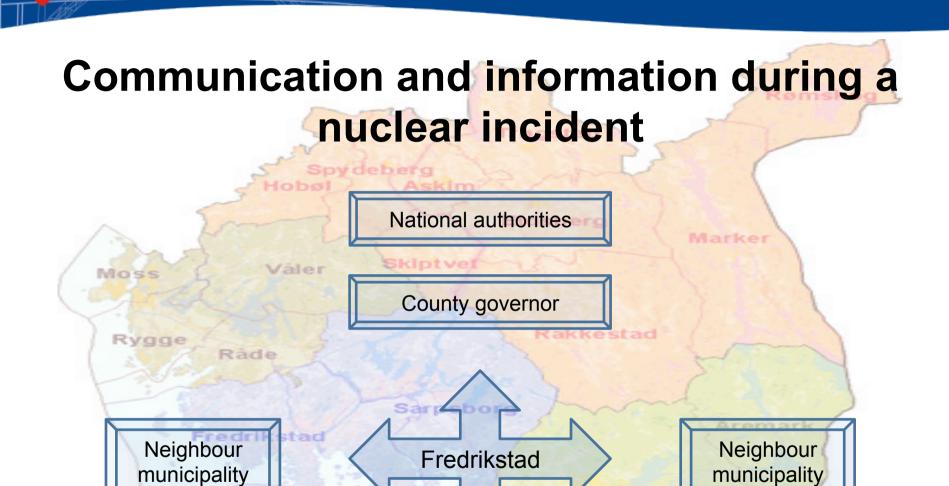

FREDRIKSTAD KOMMUNE

- 3-municipalities project in risk analysis, will be extended to include nuclear incidents
- Joint work group under direction of the county governor
- Regional forums for emergency preparedness under direction of the county governor